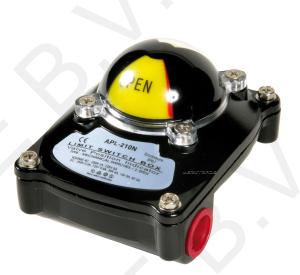

## **CHARACTERISTICS**

The APL limit switch box is used with quarter turn pneumatic actuator for position feedback purpose. It gives both 3D visual and remote electrical indication of valve position. This compact and economical device is equipped with an universal adjustable mounting system with sliding legs. The cams can be adjusted manually with high precision.