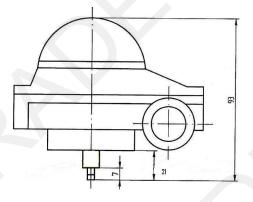

| Data                | Value               |
|---------------------|---------------------|
| Protection          | IP 67               |
| Temperature range   | -25°C / +85°C       |
| Electric connexions | 2 x M20x 1.5        |
| Switch type         | 2 x mechanical SPDT |
| Voltage             | 230 V AC : 3A       |
|                     | 125 V AC : 5A       |
|                     | 30 V DC : 4 A       |
|                     | 12 V DC : 5 A       |
| Actuator interface  | F05 . VDI/VDE 3845  |