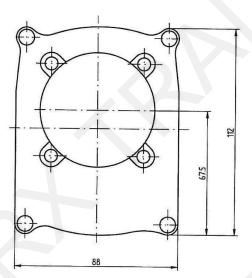

| Data                | Value               |
|---------------------|---------------------|
| Protection          | IP 67               |
| Temperature range   | -25°C / +85°C       |
| Electric connexions | 2 x M20x 1.5        |
| Switch type         | 2 x mechanical SPDT |
| Voltage             | 230 V AC : 3A       |
|                     | 125 V AC : 5A       |
|                     | 30 V DC : 4 A       |
|                     | 12 V DC : 5 A       |
| Actuator interface  | F05 . VDI/VDE 3845  |